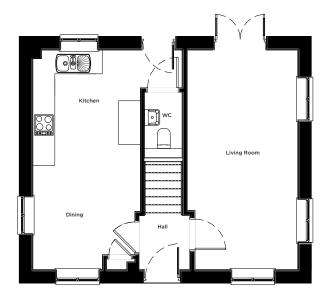

## **GROUND FLOOR**

**Kitchen/Dining** 6.0m x 2.9m | 19' 9" x 9' 8"

Living Room 6.0m x 3.0m | 19' 9" x 19' 11"