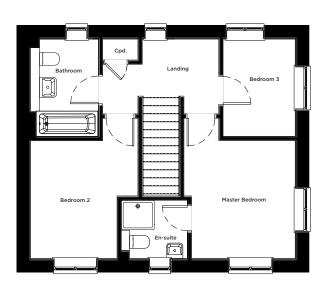

## **FIRST FLOOR**

 Master Bedroom

 3.9m x 3.1m
 12' 7" x 10' 0"

Bedroom 2 3.9m x 2.9m | 12' 7" x 9' 8"

Bedroom 3 2.7m x 2.0m | 8' 9" x 6' 6"

01202 406127 morrishhomes.co.uk

Floor plans are provided to indicate proposed floor layout for each home. Room measurements are accurate within + or - 50mm, however it is not recommended that these measurements are used for flooring installation, or such like. CGIs are not to scale. Finishes and materials may vary from those shown and landscaping is illustrative only.