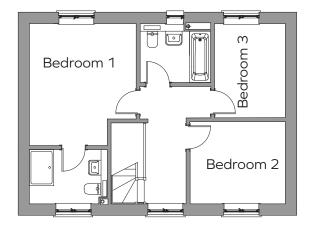

Bedroom 1 3.52 x 4.02 m 11'6" x 13'2") max

Bedroom 2 2.33 x 3.11m 7'7" x 10'2"

Bedroom 3 3.15 x 2.71m 10'4" x 8'10"

Single Garage

## Plot 85 Total area: 1086 Sqft

Plot floor plans are provided to indicate proposed floor layout for each home. Room measurements are accurate. within + or - 50mm, however it is not recommended that these measurements are used for flooring installation, or such like.