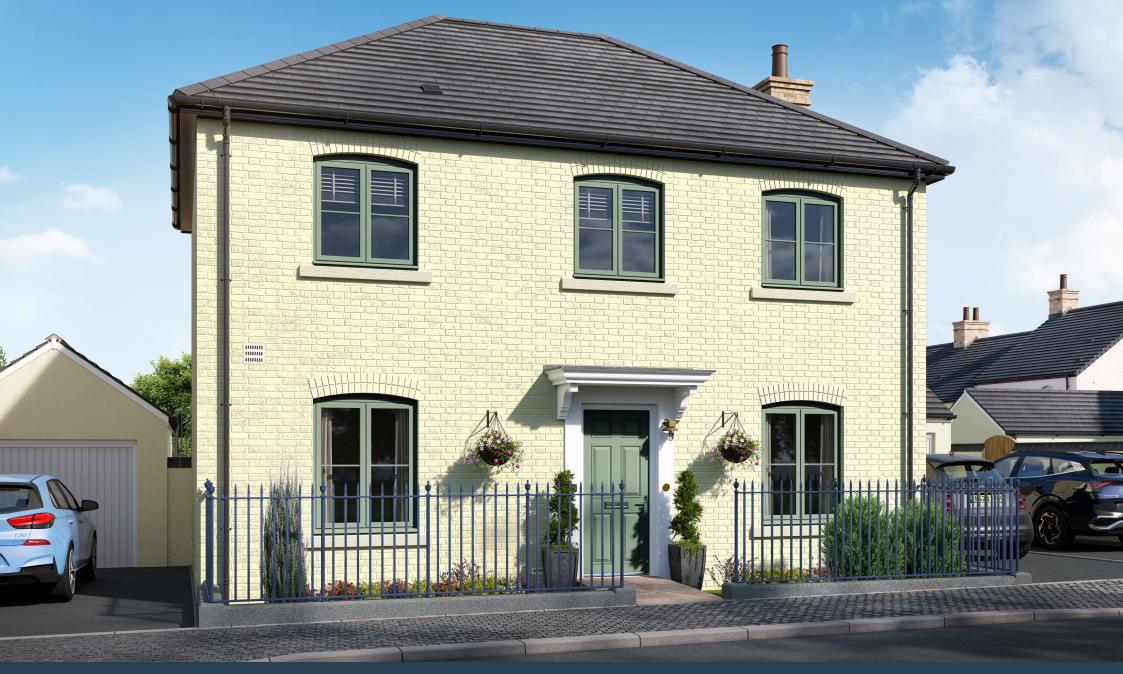

Plot 85

Three bedroom detached home with enclosed rear garden, garage and off-road parking.

FIRST FLOOR PLAN

Plot 85

Living room / Study 2.95x 5.96m 9'8" x 19'6"

Kitchen / Dining room 3.60 x 5.96m 11'9" x 19'6" Max

## Plot 85 Total area: 1086 Sqft

Plot floor plans are provided to indicate proposed floor layout for each home. Room measurements are accurate. within + or - 50mm, however it is not recommended that these measurements are used for flooring installation, or such like.