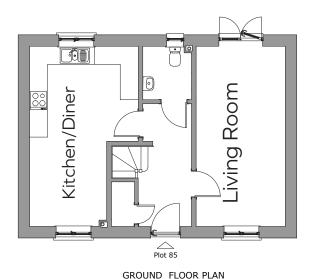

Plot 85

Three bedroom detached home with enclosed rear garden, garage and off-road parking.

FIRST FLOOR PLAN

Plot 85

Living room / Study 2.95x 5.96m 9'8" x 19'6"

Kitchen / Dining room 3.60 x 5.96m 11'9" x 19'6" Max

## Plot 85 Total area: 1086 Sqft

Plot floor plans are provided to indicate proposed floor layout for each home. Room measurements are accurate. within + or - 50mm, however it is not recommended that these measurements are used for flooring installation, or such like.