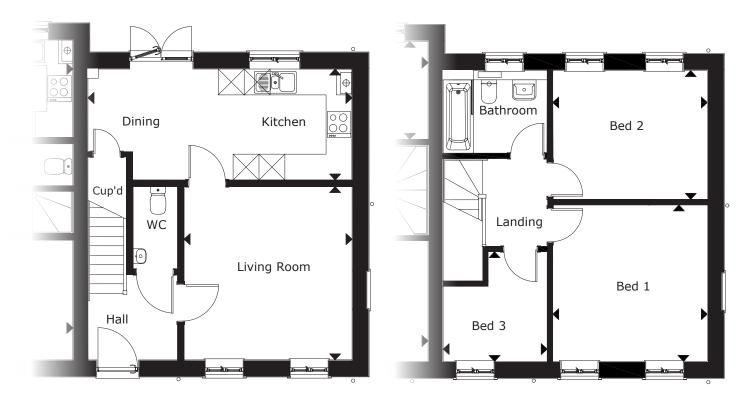

## Plot 34

Three bedroom semi-detached home with enclosed rear garden, single garage and off-road parking for one vehicle.

Ground Floor

First Floor

| Living room           | 3.89 x 4.01m (12'9" x 13'1")    | Bedroom 1 | 3.56 x 3.61m (11' 8" x 11' 10") |
|-----------------------|---------------------------------|-----------|---------------------------------|
| Kitchen / Dining Room | 6.11 x 2.57m (20'0" x 8'5") MAX | Bedroom 2 | 3.56 x 2.78m (11' 8" x 9' 1")   |
|                       |                                 | Bedroom 3 | 2.40 x 2.52m (7' 10" x 8' 3")   |

## Plot 34 Total area: 1543 Sqft

Plot floor plans are provided to indicate proposed floor layout for each home. Room measurements are accurate. within + or - 50mm, however it is not recommended that these measurements are used for flooring installation, or such like.