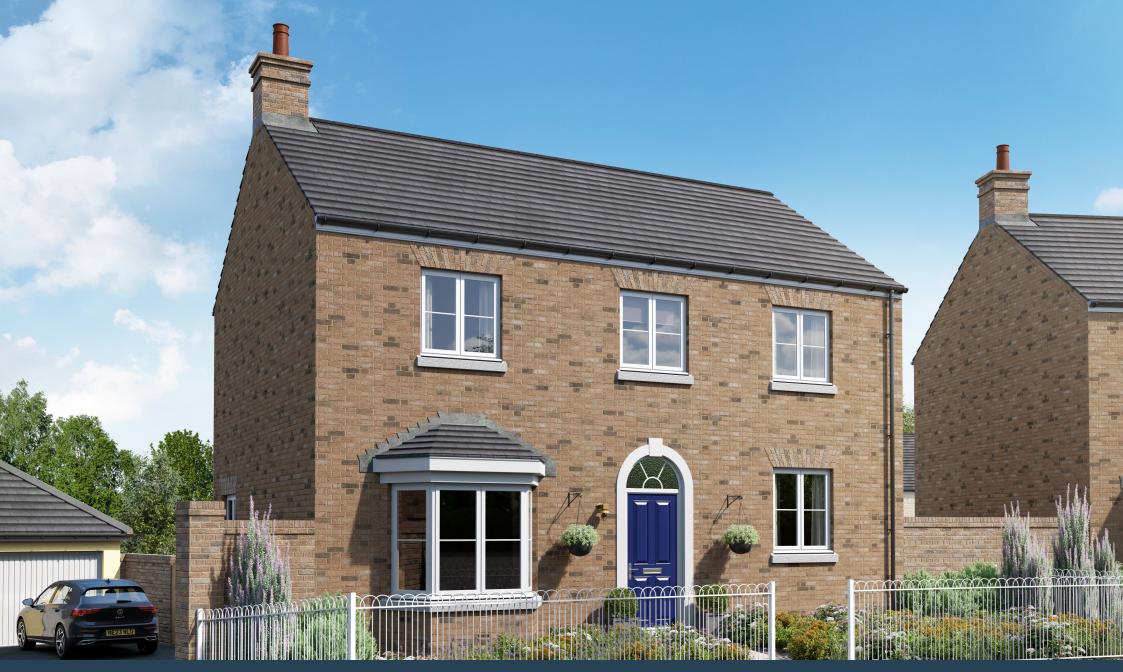

## Plot 37

Four bedroom detached home with enclosed rear garden, double garage and off-road parking for two vehicles.

| Living room           | 3.60 x 6.45m (11'9" x 21'1") | Bedroom 1 | 3.60 x 3.21m (11' 10" x 10' 6") |
|-----------------------|------------------------------|-----------|---------------------------------|
| Kitchen / Dining Room | 3.40 x 6.45m (11'1" x 21'1") | Bedroom 2 | 3.61 x 3.15m (11' 10" x 10' 4") |
|                       |                              | Bedroom 3 | 2.49 x 3.15m (8' 2" x 10' 4")   |
|                       |                              | Bedroom 4 | 2.76 x 2.02m (9' 1" x 6' 7")    |

\*The CCI representation shown may not completely reflect all aspects of the external finish to this property. Before reserving, please view the drawings with the sales representative or if the property is built ensure a viewing of the property takes place before reserving.