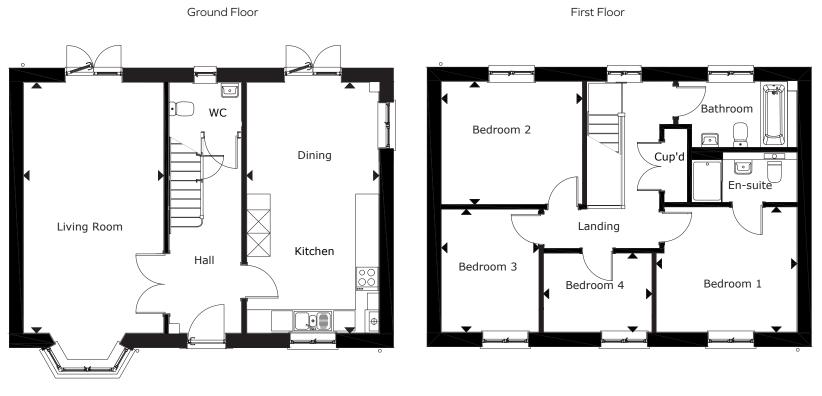

## Plot 37

Four bedroom detached home with enclosed rear garden, double garage and off-road parking for two vehicles.

| Living room           | 3.60 x 6.45m (11'9" x 21'1") | Bedroom 1 | 3.60 x 3.21m (11' 10" x 10' 6") |
|-----------------------|------------------------------|-----------|---------------------------------|
| Kitchen / Dining Room | 3.40 x 6.45m (11'1" x 21'1") | Bedroom 2 | 3.61 x 3.15m (11' 10" x 10' 4") |
|                       |                              | Bedroom 3 | 2.49 x 3.15m (8' 2" x 10' 4")   |
|                       |                              | Bedroom 4 | 2.76 x 2.02m (9' 1" x 6' 7")    |

## Plot 37 Total area: 1284 Sqft

Plot floor plans are provided to indicate proposed floor layout for each home. Room measurements are accurate. within + or - 50mm, however it is not recommended that these measurements are used for flooring installation, or such like.