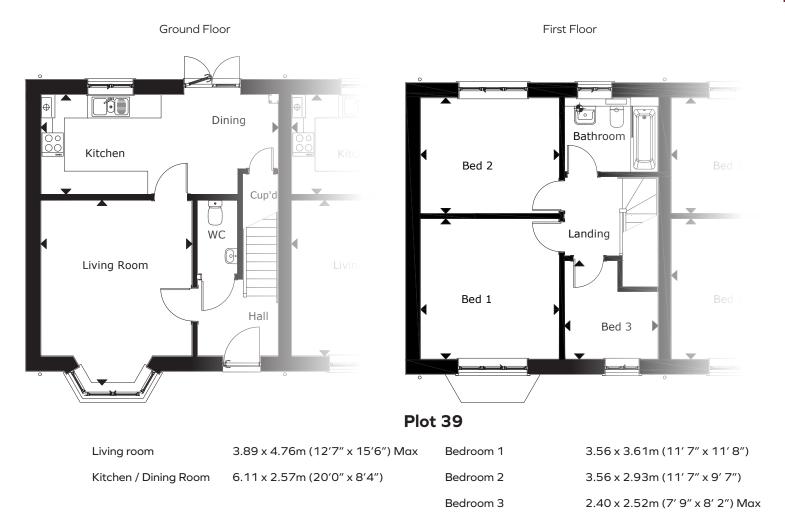

## Plot 39 Total area: 899 Sqft

Plot floor plans are provided to indicate proposed floor layout for each home. Room measurements are accurate. within + or - 50mm, however it is not recommended that these measurements are used for flooring installation, or such like.