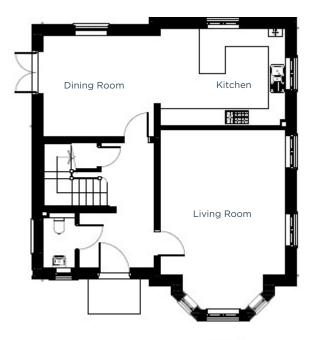

## **GROUND FLOOR**

**Kitchen** 

4.3m x 3.4m | 14' 4" x 11' 1"

**Dining Room** 

3.7m x .5m | 12' 2" x 11' 8"

**Living Room** 

5.5m x 4.3m | 18' x 14"4"