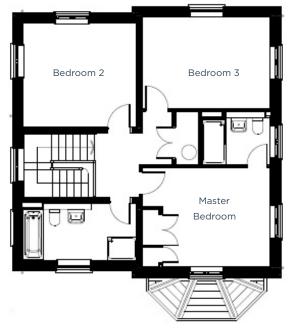

## FIRST FLOOR

Master bedroom

4.3m x 3.4m | 14' 4" x 11' 1"

Bedroom 2

3.9m x 3.5m | 12' 9" x 11' 8"

Bedroom 3

4.3m x 3.1m | 14' 4" x 10' 4"