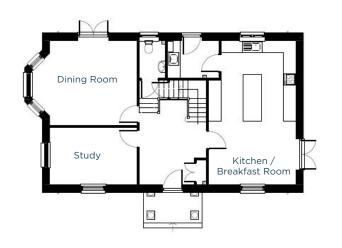

### GROUND FLOOR

#### Kitchen / Breakfast Room

 7m x 3.6m
 22' 9" x 11' 8"

 Dining Room
 4.2m x 4.1m

 13' 7" x 13' 4"

Study

4.2m x 2.8m | 13' 7" x 9' 1"