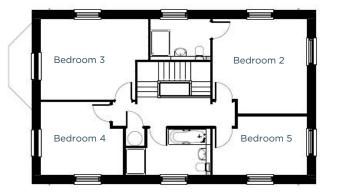

### SECOND FLOOR

| Bedroom 2       |                     |
|-----------------|---------------------|
| 4.3m x 4.2m     | 14' 1" x 13' 7"     |
| Bedroom 3       |                     |
| 4.8m max x 3.6m | 15′ 7" max x 11' 8" |
| Bedroom 4       |                     |
| 3.7m x 3.3m     | 12' 1" x 10' 8"     |
| Bedroom 5       |                     |
| 4.2m x 2.6m     | 13' 7" x 8' 5"      |
|                 |                     |