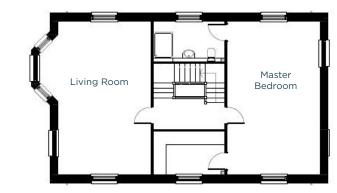

## FIRST FLOOR

Living Room

7m x 4.2m | 22' 9" x 13' 7"

#### **Master Bedroom**

7m x 4.2m | 22' 9" x 13' 7"